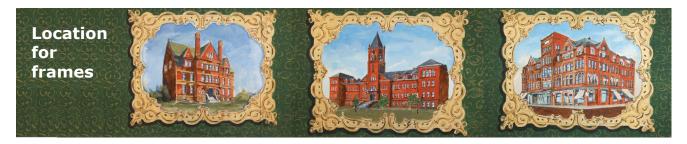

# "Historical Ellis Avenue Mural"

### featuring:

Northland College's Wheeler Hall, The Old Ashland High School and The Knight Hotel

Coming in 2011 the "Historical Ellis Avenue Mural". This mural will be painted "on location" at 101 West Main St. (formerly Lake Superior District Power Co. building). The mural will cover the lower west wall, and will be painted by local artists Kelly Meredith and Sue Martinsen, under the oversight of the Ashland Mural Walk Project.