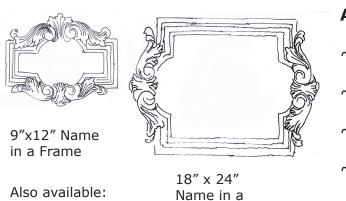

Bordering the design will be a victorian frame where the names of donors will be painted. Three sizes are available for purchase; \$50.00, \$200.00, and \$500.00. Frames will be available on a first come first serve basis and will be painted in the order that they are received.

## **Appropriate for frames:**

- ~ First and last names
- ~ Business Name
- ~ In memory of
- ~ In honor of
- ~ The \_\_\_\_\_ Family
- Frames will be available on a first come first serve basis and will be painted in the order that they are received.
- ~ Frames may be purchased as a gift. Gift cards are also available.
- Donations are tax exempt.